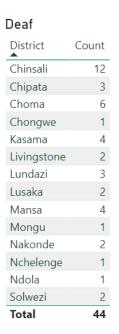

| 1     |
| Lundazi  | 1     |
| Total    | 2     |

| Wheel    | chair | user |
|----------|-------|------|
| District | Count | t    |
|          |       | _    |

| Crutch User |       |  |  |  |
|-------------|-------|--|--|--|
| District    | Count |  |  |  |
| Chongwe     | 1     |  |  |  |
| Ndola       | 1     |  |  |  |
| Total       | 2     |  |  |  |

### Consolidated Disability Statistics from January\_2023 to March\_2024

| District    | Count |
|-------------|-------|
| Chinsali    | 5     |
| Chipata     | 2     |
| Choma       | 4     |
| Kabompo     | 1     |
| Kitwe       | 1     |
| Livingstone | 4     |
| Lusaka      | 4     |
| Mongu       | 3     |
| Nakonde     | 1     |
| Nchelenge   | 2     |
| Ndola       | 8     |
| Sesheke     | 1     |
| Total       | 36    |



| Wheel chair use |       |  |  |  |
|-----------------|-------|--|--|--|
| District        | Count |  |  |  |
| Chipata         | 2     |  |  |  |
| Chongwe         | 1     |  |  |  |
| Lusaka          | 4     |  |  |  |
| Mbala           | 2     |  |  |  |
| Mkushi          | 1     |  |  |  |
| Ndola           | 1     |  |  |  |
| Total           | 11    |  |  |  |
|                 |       |  |  |  |
|                 |       |  |  |  |
|                 |       |  |  |  |

| Crutch User |       |  |  |  |
|-------------|-------|--|--|--|
| District    | Count |  |  |  |
| Chipata     | 2     |  |  |  |
| Chongwe     | 3     |  |  |  |
| Kasama      | 1     |  |  |  |
| Lusaka      | 4     |  |  |  |
| Mansa       | 1     |  |  |  |
| Mbala       | 3     |  |  |  |
| Mkushi      | 1