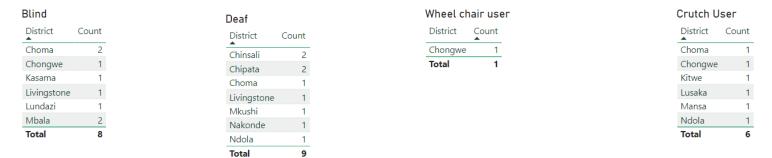

27          | 3139          |
| •                | Than 25<br>Male | 25 Female    | Than 25<br>Total | 25 but Less<br>Than 35<br>Male | 25 but Less<br>than 35<br>Female | 25 but Less<br>Than 35<br>Total | but Less Than<br>45 Male | but Less Than 45<br>Female | 35 but Less<br>Than 45 | Than 46<br>male | Than 46<br>Female | Than 46     | Male          | Female        | Total         |
| District         | Less            | Less Than    | Less             | More Than                      | More Than                        | More Than                       | More Than 35             | More Than 35               | More Than              | More            | More              | More        | Total<br>Male | Total         | Grand         |

#### Disability Statistics for the month of April\_2024



#### Consolidated Disability Statistics from January\_2023 to April\_2024

| Blind       |       |
|-------------|-------|
| District    | Count |
| Chinsali    | 5     |
| Chipata     | 2     |
| Choma       | 6     |
| Chongwe     | 1     |
| Kabompo     | 1     |
| Kasama      | 1     |
| Kitwe       | 1     |
| Livingstone | 5     |
| Lundazi     | 1     |
| Lusaka      | 4     |
| Mbala       | 2     |
| Mongu       | 3     |
| Nakonde     | 1     |
| Nchelenge   | 2     |
| Ndola       | 8     |
| Sesheke     | 1     |
| Total       | 44    |

| Deaf        |       |
|-------------|-------|
| District    | Count |
| Chinsali    | 14    |
| Chipata     | 5     |
| Choma       | 7     |
| Chongwe     | 1     |
| Kasama      | 4     |
| Livingstone | 3     |
| Lundazi     | 3     |
|